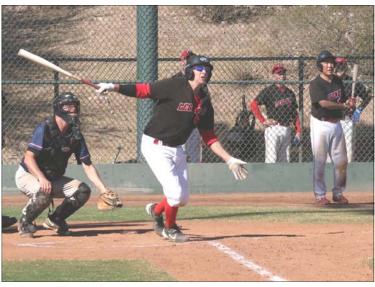

50+ Desert Division Red Deer Legends batter, **Rick Dubras** drops a seeing eye single into shallow right field to drive in a couple RBI's.

50+ Desert Division Cal Vets batter, **Chris Wilkson** gets ready to rip this ball into left centerfield for a base hit on Tempe 2 yesterday.