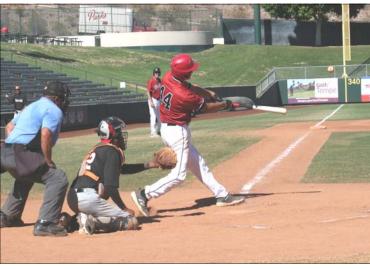

70+ National Division Minnesota Bandits batter, Alan Arthur tee's off on this pitch and launches a double into the gap against Fresno.

70+ Cactus Aussie Aces pitcher, **Geoff Brayshaw** was outstanding during his teams 17-11 victory over the So Cal Dodgers yesterday.