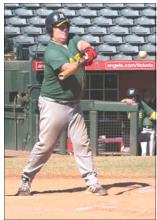

70+ Minnesota Bandits soloist, Tom Rogina belts out the national anthem before the game Tuesday.

70+ Minnesota Bandits batter, Roger Johnson gets good wood on this pitch during yesterdays afternoon game at Tempe Diablo Stadium.