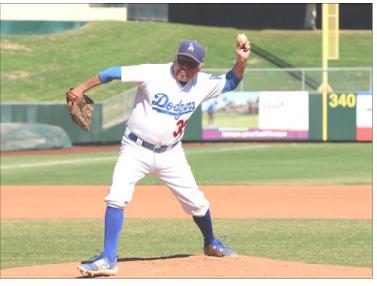

70+ Cactus Division So Cal Dodger pitcher, **Tom Ebert** was on the mound for his team at Tempe Diablo Stadium on Tuesday morning.