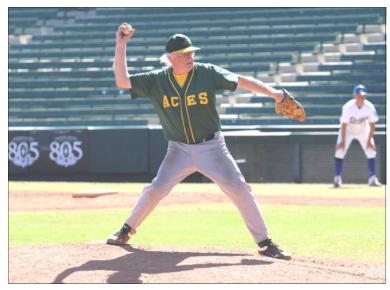

70+ National Division Minnesota Bandits batter, Alan Arthur tee's off on this pitch and launches a double into the gap against Fresno.

70+ Cactus Aussie Aces pitcher, **Geoff Brayshaw** was outstanding during his teams 17-11 victory over the So Cal Dodgers yesterday.