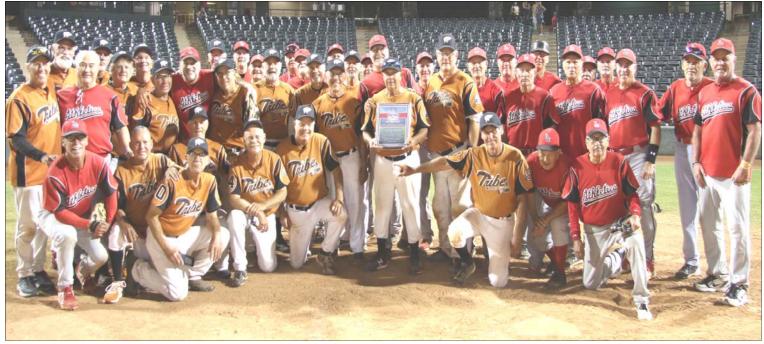

#### Joe Soto Inducted Into the MSBL WS HOF!

70+ team members from both the Sacramento Tribe and the LA Athletics were on hand as Joe Soto received his WS Hall of Fame award.

MSBL WS 70+ Sacramento Tribe Joe Soto Newest HOF Member - By Steve Lamontia

If you fictitiously look in the dictionary under 'Joe Soto' it would begin with the phrase bleeds baseball. Joe Soto has constructed and led the Sacramento Tribe into an MSBL World Series champion for the ages. While playing in the Sacramento MSBL since 1993, this retired firefighter and high school coach adapts well to the national stage as a multiple ring-bearer from the MSBL World Series. Because of Joe's love of the game, and his success while playing and coaching it, MSBL Founder and President Steve Sigler has inducted Joe into the 2023 class of the MSBL World Series Hall of Fame. Joe is an institution in the Sacramento MSBL and his fan club rivals Taylor Swifts!