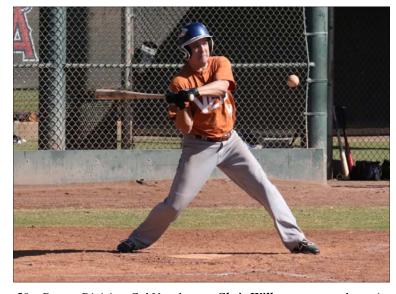

50+ Desert Division Red Deer Legends batter, **Rick Dubras** drops a seeing eye single into shallow right field to drive in a couple RBI's.

50+ Desert Division Cal Vets batter, **Chris Wilkson** gets ready to rip this ball into left centerfield for a base hit on Tempe 2 yesterday.